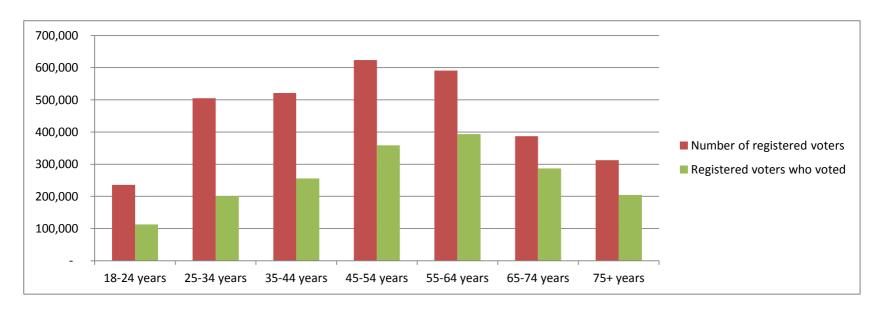

|                                  | 18-24 years | 25-34 years | 35-44 years | 45-54 years | 55-64 years | 65-74 years | 75+ years | Total     |
|----------------------------------|-------------|-------------|-------------|-------------|-------------|-------------|-----------|-----------|
| Registered voters                | 235,615     | 505,345     | 521,159     | 623,943     | 591,106     | 386,875     | 312,412   | 3,176,455 |
| Registered voters who voted      | 112,918     | 200,984     | 255,689     | 358,647     | 393,914     | 287,242     | 204,518   | 1,813,912 |
| % of registered voters who voted | 47.9%       | 39.8%       | 49.1%       | 57.5%       | 66.6%       | 74.2%       | 65.5%     | 57.1%     |

Source: Elections BC and BC Stats