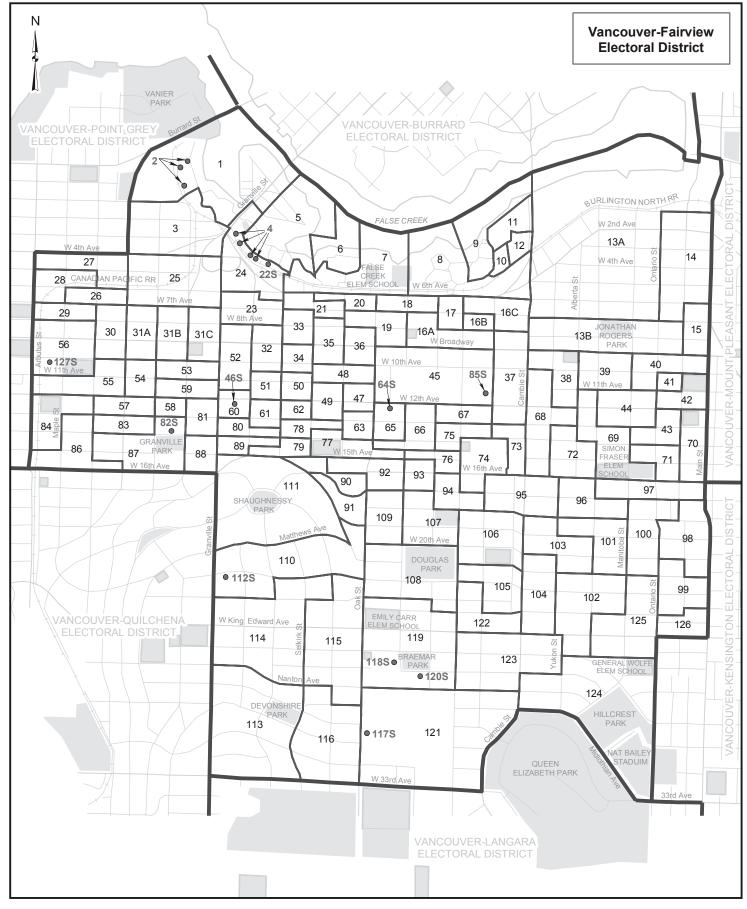

The following pages contain the results of the Vancouver-Burrard and Vancouver-Fairview by-elections by voting area. Each voting area is represented by a number, and some are followed by a letter. A voting area followed by the letter A, B, C, D or E is a voting area that was divided in size due to an increase in voter population. A voting area corresponding to a grey dot on the accompanying maps is a point voting area, which is assigned to a single address or addresses. A voting area followed by the letter S indicates a site-based voting area established at an intermediate or long-term care facility. The ballots cast in some voting areas were combined into a single ballot box where it was necessary to protect the secrecy of the vote or for reasons of efficiency.