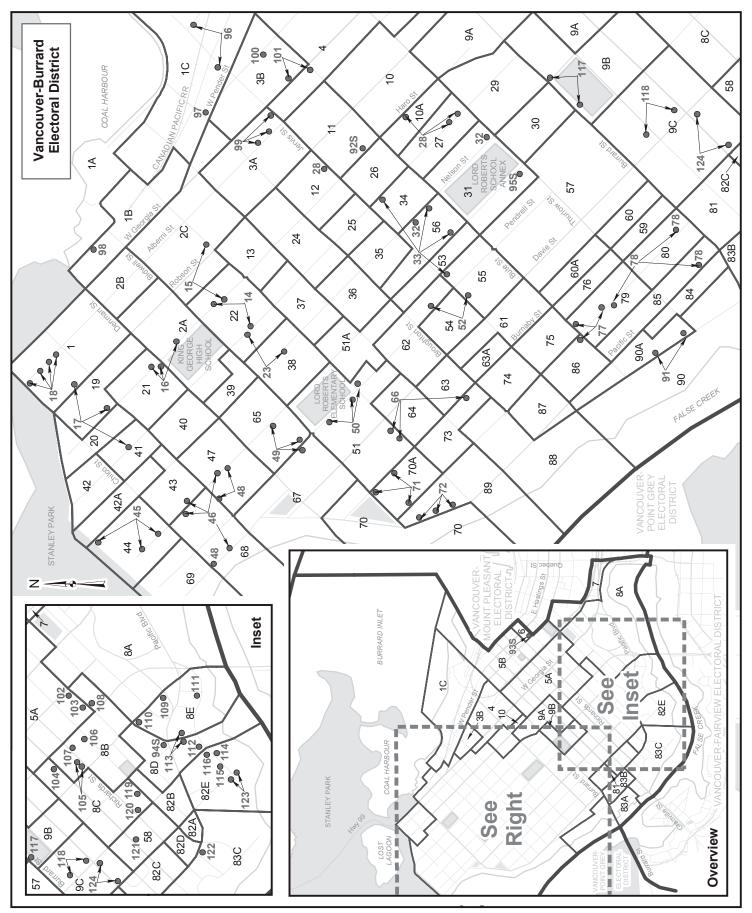

The following pages contain the results of the Vancouver-Burrard and Vancouver-Fairview by-elections by voting area. Each voting area is represented by a number, and some are followed by a letter. A voting area followed by the letter A, B, C, D or E is a voting area that was divided in size due to an increase in voter population. A voting area corresponding to a grey dot on the accompanying maps is a point voting area, which is assigned to a single address or addresses. A voting area followed by the letter S indicates a site-based voting area established at an intermediate or long-term care facility. The ballots cast in some voting areas were combined into a single ballot box where it was necessary to protect the secrecy of the vote or for reasons of efficiency.

|                             | Marc<br>Emery<br>BCM | Arthur<br>Griffiths<br>LIB | Spencer<br>Herbert<br>NDP | lan<br>McLeod<br>CP | Drina Alicia<br>Read<br>GP | Total<br>valid<br>votes |   | Registered<br>voters |
|-----------------------------|----------------------|----------------------------|---------------------------|---------------------|----------------------------|-------------------------|---|----------------------|
| Advance voting              |                      |                            |                           |                     |                            |                         |   |                      |
| Roundhouse Community Centre | 18                   | 482                        | 340                       | 76                  | 46                         | 962                     | 2 |                      |
| Sunset Towers               | 37                   | 439                        | 826                       | 70                  | 78                         | 1,450                   | 6 |                      |
| General voting              |                      |                            |                           |                     |                            |                         |   |                      |
| Voting area                 |                      |                            |                           |                     |                            |                         |   |                      |
| 1                           | 2                    | 60                         | 45                        | 6                   | 5                          | 118                     | 0 | 537                  |
| 1A                          | 0                    | 22                         | 10                        | 1                   | 1                          | 34                      | 0 | 136                  |
| 1B                          | 1                    | 96                         | 61                        | 9                   | 4                          | 171                     | 0 | 785                  |
| 10                          | 6                    | 134                        | 48                        | 10                  | 9                          | 207                     | 0 | 948                  |
| 2A                          | 3                    | 8                          | 44                        | 4                   | 8                          | 67                      | 0 | 347                  |
| 2B                          | 2                    | 36                         | 18                        | 1                   | 6                          | 63                      | 0 | 298                  |
| 2C                          | 0                    | 32                         | 19                        | 5                   | 3                          | 59                      | 0 | 468                  |
| 3A                          | 1                    | 32                         | 27                        | 5                   | 6                          | 71                      | 0 | 500                  |
| 3B                          | 1                    | 34                         | 35                        | 2                   | 5                          | 77                      | 0 | 675                  |
| 4                           | 1                    | 32                         | 10                        | 6                   | 2                          | 51                      | 0 | 685                  |
| 5A                          | 4                    | 23                         | 16                        | 0                   | 3                          | 46                      | 0 | 679                  |
| 5B                          | 3                    | 16                         | 10                        | 4                   | 3                          | 36                      | 0 | 518                  |
| 6 *1                        | -                    | -                          | -                         | -                   | _                          | -                       | - | 29                   |
| 7 *1                        | 1                    | 26                         | 14                        | 1                   | 5                          | 47                      | 0 | 379                  |
| 8A                          | 4                    | 87                         | 55                        | 7                   | 13                         | 166                     | 0 | 1,435                |
| 8B                          | 4                    | 56                         | 37                        | 3                   | 7                          | 107                     | 0 | 1,329                |
| 8C                          | 9                    | 85                         | 83                        | 9                   | 8                          | 194                     | 1 | 1,219                |
| 8D                          | 2                    | 52                         | 30                        | 5                   | 5                          | 94                      | 0 | 615                  |
| 8E                          | 0                    | 63                         | 30                        | 2                   | 1                          | 96                      | 0 | 662                  |
| 9A                          | 1                    | 23                         | 24                        | 3                   | 3                          | 54                      | 0 | 416                  |
| 9B                          | 0                    | 45                         | 34                        | 3                   | 3                          | 85                      | 0 | 840                  |
| 90                          | 7                    | 34                         | 44                        | 6                   | 5                          | 96                      | 0 | 686                  |
| 10                          | ,<br>1               | 12                         | 40                        | 3                   | 3                          | 59                      | 0 | 391                  |
| 10A                         | 2                    | 12                         | 40<br>21                  | 3                   | 4                          |                         | 0 | 243                  |
| 11                          | 0                    | 20                         | 30                        | 3<br>2              | 4                          | 40<br>56                | 0 | 458                  |
|                             | 0                    | 15                         | 48                        | 4                   | 5                          | 72                      |   | 438                  |
| 12                          |                      |                            |                           |                     |                            |                         | 0 |                      |
| 13                          | 2                    | 13                         | 27                        | 6                   | 2                          | 50                      | 0 | 365                  |
| 14                          | 4                    | 15                         | 30                        | 4                   | 5                          | 58                      | 0 | 381                  |
| 15                          | 1                    | 15                         | 31                        | 3                   | 5                          | 55                      | 1 | 358                  |
| 16                          | 0                    | 36                         | 76                        | 6                   | 5                          | 123                     | 0 | 376                  |
| 17                          | 0                    | 11                         | 57                        | 4                   | 2                          | 74                      | 0 | 363                  |
| 18                          | 3                    | 13                         | 22                        | 3                   | 2                          | 43                      | 0 | 310                  |
| 19                          | 1                    | 55                         | 76                        | 2                   | 6                          | 140                     | 0 | 476                  |
| 20                          | 2                    | 36                         | 66                        | 5                   | 5                          | 114                     | 0 | 374                  |
| 21                          | 5                    | 23                         | 63                        | 3                   | 10                         | 104                     | 0 | 385                  |
| 22                          | 4                    | 14                         | 75                        | 1                   | 2                          | 96                      | 0 | 426                  |
| 23                          | 1                    | 9                          | 24                        | 0                   | 1                          | 35                      | 0 | 235                  |
| 24                          | 1                    | 14                         | 40                        | 3                   | 7                          | 65                      | 0 | 325                  |
| 25                          | 1                    | 19                         | 38                        | 2                   | 4                          | 64                      | 0 | 370                  |
| 26                          | 2                    | 22                         | 37                        | 4                   | 5                          | 70                      | 0 | 425                  |

| Voting over (continue 4) | Marc<br>Emery<br>BCM | Arthur<br>Griffiths | Spencer<br>Herbert<br>NDP | lan<br>McLeod<br>CP | Drina Alicia<br>Read<br>GP | valid | Rejected ballots | Registered<br>voters |
|--------------------------|----------------------|---------------------|---------------------------|---------------------|----------------------------|-------|------------------|----------------------|
| Voting area (continued)  | BCM                  | LIB                 | NDP                       | CP                  | GP                         | votes |                  |                      |
| 27                       | 1                    | 20                  | 54                        | 3                   | 0                          | 78    | 0                | 389                  |
| 28                       | 1                    | 11                  | 38                        | 1                   | 2                          | 53    | 0                | 309                  |
| 29                       | 1                    | 38                  | 67                        | 4                   | 7                          | 117   | 0                | 670                  |
| 30                       | 3                    | 31                  | 50                        | 4                   | 3                          | 91    | 0                | 536                  |
| 31                       | 5                    | 18                  | 63                        | 3                   | 9                          | 98    | 0                | 342                  |
| 32                       | 3                    | 23                  | 87                        | 4                   | 8                          | 125   | 3                | 327                  |
| 33                       | 4                    | 22                  | 54                        | 3                   | 3                          | 86    | 0                | 373                  |
| 34                       | 1                    | 26                  | 63                        | 5                   | 3                          | 98    | 0                | 449                  |
| 35                       | 1                    | 22                  | 44                        | 1                   | 1                          | 69    | 0                | 380                  |
| 36                       | 1                    | 30                  | 68                        | 6                   | 6                          | 111   | 0                | 334                  |
| 37                       | 2                    | 16                  | 53                        | 0                   | 7                          | 78    | 0                | 404                  |
| 38                       | 2                    | 27                  | 55                        | 2                   | 1                          | 87    | 0                | 419                  |
| 39                       | 7                    | 12                  | 56                        | 0                   | 5                          | 80    | 0                | 235                  |
| 40                       | 1                    | 22                  | 52                        | 1                   | 8                          | 84    | 0                | 369                  |
| 41                       | 1                    | 30                  | 75                        | 2                   | 5                          | 113   | 0                | 396                  |
| 42                       | 4                    | 13                  | 35                        | 0                   | 5                          | 57    | 0                | 257                  |
| 42A                      | 1                    | 40                  | 58                        | 2                   | 2                          | 103   | 0                | 359                  |
| 43                       | 3                    | 28                  | 57                        | 2                   | 5                          | 95    | 0                | 294                  |
| 44                       | 3                    | 29                  | 44                        | 3                   | 3                          | 82    | 0                | 369                  |
| 45                       | 6                    | 38                  | 27                        | 5                   | 4                          | 80    | 0                | 324                  |
| 46                       | 6                    | 31                  | 45                        | 3                   | 6                          | 91    | 0                | 333                  |
| 47                       | 4                    | 30                  | 60                        | 3                   | 5                          | 102   | 0                | 433                  |
| 48                       | 4                    | 39                  | 42                        | 1                   | 4                          | 90    | 0                | 399                  |
| 49                       | 3                    | 33                  | 56                        | 5                   | 6                          | 103   | 0                | 338                  |
| 50                       | 2                    | 12                  | 63                        | 5                   | 5                          | 87    | 0                | 384                  |
| 51                       | 2                    | 33                  | 55                        | 3                   | 3                          | 96    | 0                | 377                  |
| 51A                      | 2                    | 12                  | 60                        | 1                   | 4                          | 79    | 0                | 298                  |
| 52                       | 2                    | 18                  | 43                        | 5                   | 0                          | 68    | 0                | 343                  |
| 53                       | 3                    | 29                  | 57                        | 1                   | 5                          | 95    | 0                | 355                  |
| 54                       | 7                    | 16                  | 38                        | 5                   | 6                          | 72    | 0                | 332                  |
| 55                       | 2                    | 14                  | 44                        | 3                   | 3                          | 66    | 0                | 293                  |
| 56                       | 1                    | 18                  | 35                        | 2                   | 5                          | 61    | 0                | 284                  |
| 57                       | 2                    | 20                  | 74                        | 2                   | 5                          | 103   | 1                | 435                  |
| 58                       | 3                    | 46                  | 29                        | 5                   | 7                          | 90    | 0                | 899                  |
| 59                       | 4                    | 41                  | 83                        | 2                   | 5                          | 135   | 2                | 434                  |
| 60                       | 1                    | 19                  | 29                        | 3                   |                            | 53    |                  | 258                  |
| 60A                      | 1                    | 16                  | 44                        | 5                   | 6                          | 72    | 0                | 313                  |
| 61                       | 2                    | 12                  | 71                        | 0                   | 2                          | 87    | 0                | 460                  |
| 62                       | 3                    | 31                  | 120                       | 9                   | 6                          | 169   | 2                | 475                  |
| 63                       | 1                    | 11                  | 33                        | 3                   | 4                          | 52    | 0                | 236                  |
| 63A                      | 3                    | 15                  | 31                        | 1                   | 3                          | 53    | 0                | 208                  |
| 64                       | 2                    | 15                  | 58                        | 4                   | 2                          | 81    | 0                | 384                  |
| 65                       | 2                    | 15                  | 45                        | 0                   | 4                          | 66    | 0                | 272                  |
| 66                       | 3                    | 26                  | 36                        | 1                   | 4                          | 70    | 0                | 414                  |
| 67                       | 4                    | 27                  | 22                        | 5                   | 1                          | 59    | 0                | 308                  |

| Voting area (continued) | Marc<br>Emery<br>BCM | Arthur<br>Griffiths<br>LIB | Spencer<br>Herbert<br>NDP | lan<br>McLeod<br>CP | Drina Alicia<br>Read<br>GP | Total<br>valid<br>votes | Rejected<br>ballots | Registered<br>voters |
|-------------------------|----------------------|----------------------------|---------------------------|---------------------|----------------------------|-------------------------|---------------------|----------------------|
| 68                      | 6                    | 32                         | 76                        | 1                   | 5                          | 120                     | 0                   | 336                  |
| 69                      | 2                    | 39                         | 48                        | 7                   | 10                         | 106                     | 0                   | 398                  |
| 70                      | 1                    | 6                          | 28                        | 2                   | 1                          | 38                      | 0                   | 259                  |
| 70A                     | 1                    | 11                         | 26                        | 1                   | 1                          | 40                      | 0                   | 234                  |
| 71                      | 3                    | 23                         | 36                        | 2                   | 6                          | 70                      | 0                   | 341                  |
| 72                      | 3                    | 22                         | 45                        | 7                   | 2                          | 79                      | 0                   | 459                  |
| 73                      | 2                    | 26                         | 60                        | 1                   | 4                          | 93                      | 0                   | 418                  |
| 74                      | 1                    | 25                         | 69                        | 0                   | 7                          | 102                     | 0                   | 437                  |
| 75                      | 1                    | 27                         | 55                        | 4                   | 9                          | 96                      | 0                   | 363                  |
| 76                      | 1                    | 20                         | 64                        | 3                   | 4                          | 92                      | 0                   | 326                  |
| 77                      | 0                    | 13                         | 41                        | 1                   | 3                          | 58                      | 1                   | 338                  |
| 78                      | 3                    | 23                         | 55                        | 1                   | 10                         | 92                      | 0                   | 418                  |
| 79                      | 3                    | 14                         | 43                        | 3                   | 2                          | 65                      | 0                   | 358                  |
| 80                      | 2                    | 34                         | 49                        | 3                   | 2                          | 90                      | 0                   | 427                  |
| 81                      | 4                    | 34                         | 49                        | 3                   | 11                         | 101                     | 0                   | 574                  |
| 82A                     | 0                    | 26                         | 7                         | 0                   | 6                          | 39                      | 0                   | 310                  |
| 82B                     | 1                    | 39                         | 27                        | 5                   | 4                          | 76                      | 0                   | 506                  |
| 82C                     | 2                    | 16                         | 14                        | 4                   | 2                          | 38                      | 1                   | 438                  |
| 82D                     | 6                    | 34                         | 27                        | 5                   | 1                          | 73                      | 0                   | 488                  |
| 82E                     | 0                    | 59                         | 30                        | 7                   | 0                          | 96                      | 0                   | 441                  |
| 83A                     | 1                    | 53                         | 18                        | 4                   | 4                          | 80                      | 0                   | 564                  |
| 83B                     | 2                    | 31                         | 19                        | 0                   | 1                          | 53                      | 0                   | 393                  |
| 83C                     | 7                    | 113                        | 64                        | 11                  | 6                          | 201                     | 0                   | 1,735                |
| 84                      | 2                    | 20                         | 40                        | 3                   | 7                          | 72                      | 0                   | 369                  |
| 85                      | 1                    | 24                         | 39                        | 1                   | 8                          | 73                      | 0                   | 516                  |
| 86                      | 2                    | 15                         | 37                        | 3                   | 6                          | 63                      | 0                   | 396                  |
| 87                      | 1                    | 37                         | 39                        | 2                   | 6                          | 85                      | 0                   | 383                  |
| 88                      | 6                    | 38                         | 57                        | 4                   | 6                          | 111                     | 0                   | 420                  |
| 89                      | 1                    | 16                         | 40                        | 0                   | 3                          | 60                      | 0                   | 298                  |
| 90                      | 6                    | 56                         | 44                        | 5                   | 4                          | 115                     | 2                   | 618                  |
| 90A                     | 2                    | 13                         | 22                        | 4                   | 4                          | 45                      | 0                   | 330                  |
| 91                      | 4                    | 26                         | 37                        | 3                   | 3                          | 73                      | 0                   | 359                  |
| 92S *2                  | -                    | -                          | -                         | -                   | -                          | -                       | -                   | 92                   |
| 93S *2                  | 5                    | 7                          | 12                        | 10                  | 0                          | 34                      | 0                   | 89                   |
| 945 *2                  | -                    | -                          | -                         | -                   | -                          | -                       | -                   | 71                   |
| 95S *2                  | -                    | -                          | -                         | -                   | -                          | -                       | -                   | 17                   |
| 96                      | 2                    | 37                         | 22                        | 2                   | 3                          | 66                      | 0                   | 436                  |
| 97 *3                   | -                    | -                          | -                         | -                   | -                          | -                       | -                   | 190                  |
| 98 *3                   | -                    | -                          | -                         | -                   | -                          | -                       | -                   | 93                   |
| 99                      | 1                    | 21                         | 17                        | 5                   | 0                          | 44                      | 0                   | 516                  |
| 100 *3                  | 1                    | 40                         | 10                        | 10                  | 6                          | 67                      | 0                   | 257                  |
| 101                     | 1                    | 24                         | 12                        | 2                   | 1                          | 40                      | 0                   | 418                  |
| 102 *4                  | -                    | -                          | -                         | -                   | -                          | -                       | -                   | 152                  |
| 103                     | 0                    | 19                         | 15                        | 0                   | 2                          | 36                      | 0                   | 171                  |
| 104 *4                  | 0                    | 21                         | 10                        | 1                   | 0                          | 32                      | 0                   | 183                  |

| Voting area (continued)       | Marc<br>Emery<br>BCM | Arthur<br>Griffiths<br>LIB | Spencer<br>Herbert<br>NDP | lan<br>McLeod<br>CP | Drina Alicia<br>Read<br>GP | Total<br>valid<br>votes | Rejected ballots | Registered<br>voters |
|-------------------------------|----------------------|----------------------------|---------------------------|---------------------|----------------------------|-------------------------|------------------|----------------------|
| 105                           | 2                    | 12                         | 11                        | 1                   | 2                          | 28                      | 0                | 282                  |
| 106 *5                        | 2                    | 12                         | -                         | -                   | -                          | 20                      | -                | 301                  |
| 107 *5                        | 3                    | 36                         | 22                        | 3                   | 3                          | 67                      | 0                | 227                  |
| 108                           | 1                    | 12                         | 8                         | 1                   | 4                          | 26                      | 0                | 220                  |
| 109                           | 1                    | 12                         | 0<br>7                    | 0                   | 4                          | 20                      | 0                | 319                  |
| 110 *5                        | -                    | -                          | -                         | -                   | -                          | - 21                    | -                | 217                  |
| 111                           | 0                    | 27                         | 10                        | 4                   | 2                          | 43                      | 0                | 233                  |
| 112                           | 2                    | 23                         | 5                         | 4                   | 2                          | 43<br>30                |                  | 207                  |
| 113                           | 2                    | 46                         | 13                        | 2                   | 2                          | 63                      |                  | 374                  |
| 114 *6                        | 0                    | 31                         | 7                         | 2                   | 2                          | 43                      | 0                | 173                  |
| 115                           | 0                    | 6                          | 32                        | 1                   | 1                          | 43                      | 0                | 213                  |
| 116 *6                        | -<br>-               | -                          | - 52                      | -                   | -                          | 40                      | -                | 175                  |
| 117                           | 2                    | 38                         | 26                        | 7                   | 5                          | 78                      | 0                | 411                  |
| 118                           | 4                    | 27                         | 43                        | 2                   | 5<br>7                     | 83                      | 1                | 397                  |
| 119 *7                        | 1                    | 23                         | 10                        | 1                   | 3                          | 42                      |                  | 163                  |
| 120 *7                        |                      | -                          |                           | -                   | -                          | -                       | -                | 174                  |
| 121 *7                        | -                    | -                          | -                         | -                   | -                          | -                       | -                | 231                  |
| 122 *8                        | -                    | -                          | -                         | -                   | -                          | -                       | -                | 229                  |
| 123 *8                        | 0                    | 70                         | 22                        | 3                   | 3                          | 98                      | 0                | 268                  |
| 124 *8                        | -                    | -                          | -                         | -                   | -                          | -                       | -                | 208                  |
| Sub totals                    | 360                  | 4,852                      | 6,657                     | 581                 | 692                        | 13,142                  | 23               | 59,615               |
| s. 98 Special                 | 0                    | 0                          | 2                         | 0                   | 0                          | 2                       | 0                |                      |
| s. 99 Absentee - in ED        | 23                   | 220                        | 310                       | 17                  | 47                         | 617                     | 1                |                      |
| s. 100 Absentee - out of ED   | 1                    | 7                          | 10                        | 0                   | 2                          | 20                      | 2                |                      |
| s. 101 Absentee - advance     | 0                    | 1                          | 1                         | 0                   | 0                          | 2                       | 0                |                      |
| s. 104 - Voting in DEO office | 0                    | 7                          | 13                        | 1                   | 0                          | 21                      | 0                |                      |
| s. 106 - Voting by mail       | 0                    | 2                          | 5                         | 0                   | 0                          | 7                       | 0                |                      |
| Grand totals:                 | 384                  | 5,089                      | 6,998                     | 599                 | 741                        | 13,811                  | 26               |                      |
| % of valid votes              | 2.78%                | 36.85%                     | 50.67%                    | 4.34%               | 5.37%                      |                         |                  |                      |